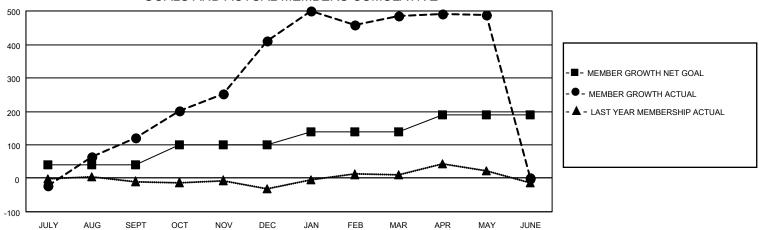

#### GOALS AND ACTUAL MEMBERS CUMULATIVE

| DROPPED CLUBS: 5            |     | 87 CLUBS OF 107 ADDED 1 OR MORE | GENDER DISTRIBUTION             |                |     |
|-----------------------------|-----|---------------------------------|---------------------------------|----------------|-----|
|                             |     | NEW MEMBERS                     | MALE                            | 1,648 (64.02%) |     |
|                             |     |                                 | FEMALE                          | 926 (35.98%)   |     |
| DROPPED MEMBERS             |     |                                 |                                 |                |     |
| DECEASED                    | 12  | CLICK HERE FOR CUMULATIVE       | TOTAL FAMILY UNIT MEMBERS       |                | 207 |
| CLUB CANCELLED 66 OTHER 460 |     | MEMBERSHIP DATA                 |                                 |                |     |
|                             |     |                                 | FAMILY MEMBERS PAYING HALF DUES |                | 110 |
| TOTAL                       | 538 |                                 | 000                             |                |     |

## District 404 B1

| Clubs         |               |             |               | Members               |                         |                         |                                                    |  |
|---------------|---------------|-------------|---------------|-----------------------|-------------------------|-------------------------|----------------------------------------------------|--|
|               | RESULTS FOR   | R 2020-2021 |               | RESULTS FOR 2020-2021 |                         |                         |                                                    |  |
| QUARTER       | NEW CLUB GOAL | NEW CLUBS   | DROPPED CLUBS | QUARTER MEM           | IBER GROWTH NET<br>GOAL | MEMBER GROWTH<br>ACTUAL | DROPPED<br>MEMBERS ACTUAL<br>(including transfers) |  |
| JULY/AUG/SEPT | 0             | 6           | 1             | JULY/AUG/SEPT         | 40                      | 266                     | 128                                                |  |
| OCT/NOV/DEC   | 1             | 12          | 0             | OCT/NOV/DEC           | 60                      | 558                     | 256                                                |  |
| JAN/FEB/MAR   | 1             | 4           | 4             | JAN/FEB/MAR           | 40                      | 180                     | 102                                                |  |
| APR/MAY/JUNE  | 1             | 0           | 0             | APR/MAY/JUNE          | 50                      | 58                      | 52                                                 |  |