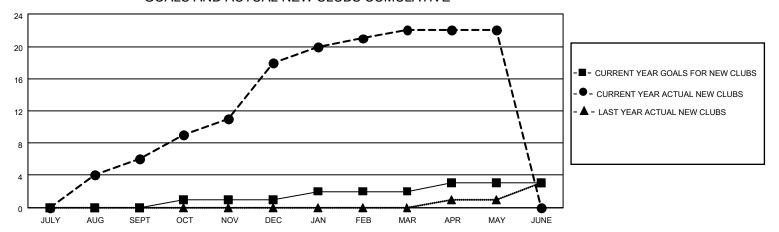

### GOALS AND ACTUAL NEW CLUBS CUMULATIVE

## District 404 B1

| Clubs         |               |             |               | Members               |                         |                         |                                                    |  |
|---------------|---------------|-------------|---------------|-----------------------|-------------------------|-------------------------|----------------------------------------------------|--|
|               | RESULTS FOR   | R 2020-2021 |               | RESULTS FOR 2020-2021 |                         |                         |                                                    |  |
| QUARTER       | NEW CLUB GOAL | NEW CLUBS   | DROPPED CLUBS | QUARTER MEM           | IBER GROWTH NET<br>GOAL | MEMBER GROWTH<br>ACTUAL | DROPPED<br>MEMBERS ACTUAL<br>(including transfers) |  |
| JULY/AUG/SEPT | 0             | 6           | 1             | JULY/AUG/SEPT         | 40                      | 266                     | 128                                                |  |
| OCT/NOV/DEC   | 1             | 12          | 0             | OCT/NOV/DEC           | 60                      | 558                     | 256                                                |  |
| JAN/FEB/MAR   | 1             | 4           | 4             | JAN/FEB/MAR           | 40                      | 180                     | 102                                                |  |
| APR/MAY/JUNE  | 1             | 0           | 0             | APR/MAY/JUNE          | 50                      | 58                      | 52                                                 |  |